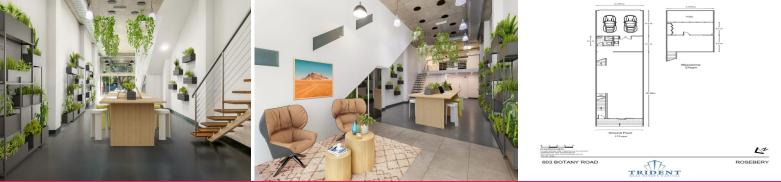

## **High Street Sunny Retrofit**

Discover the ideal backdrop for your business at Ground Floor, 603 Botany Rd, Rosebery. This gem offers a substantial area of approximately 189sqm\*, complemented by 37sqm\* of elegant office mezzanine space, setting the stage for a diverse range of business activities.

Embrace the luxury of a fully air-conditioned, double brick construction with a commanding 6m frontage on vibrant Botany Road, enhanced by a generous 3.5m ceiling height and a striking floor-to-ceiling window display that captivates passers-by.