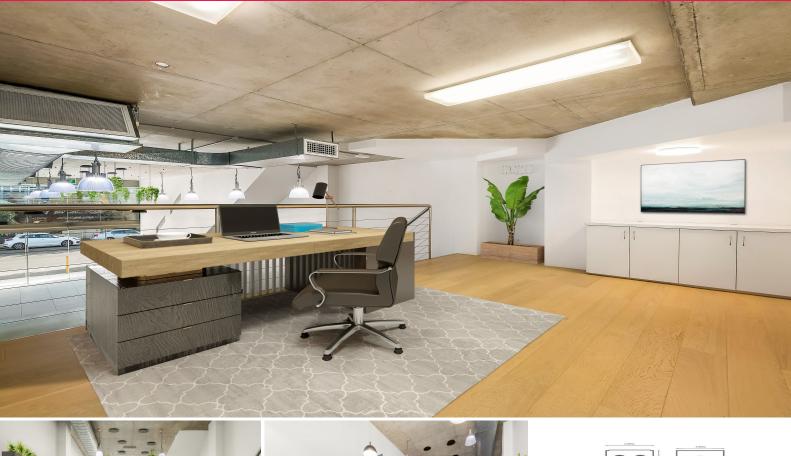

## **High Street Sunny Retrofit**

Discover the ideal backdrop for your business at Ground Floor, 603 Botany Rd, Rosebery. This gem offers a substantial area of approximately 189sqm\*, complemented by 37sqm\* of elegant office mezzanine space, setting the stage for a diverse range of business activities.

Embrace the luxury of a fully air-conditioned, double brick construction with a commanding 6m frontage on vibrant Botany Road, enhanced by a generous 3.5m ceiling height and a striking floor-to-ceiling window display that captivates passers-by.