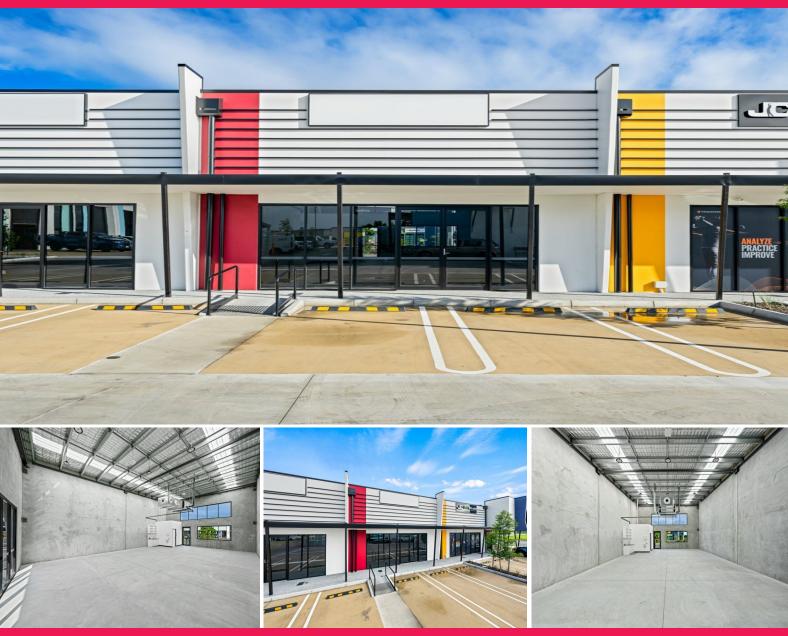

## Prime 136sqm Building in Greater Springfield. Multiple Suitable Uses. 54 Onsite

- \* Rarely available, front and rear access 136sqm building.
- \* Multiple suitable uses, contained within mixed-use development.
- \* 54 onsite car spaces for tenants and visitors.
- \* Glass shop fronts to street, 3 street access.
- \* Corner position, surrounded by other notable retailers/professional uses.
- \* Air-Conditioned. Internally Lighting. Suspended Ceiling can be installed.
- \* Kitchenette & Disabled bathrooms internally.
- \* Great opportunity to configure to your requirements.

LEASE RATE: Contact Age

Retail

FOR LEASE

Contact Agent

136sqm