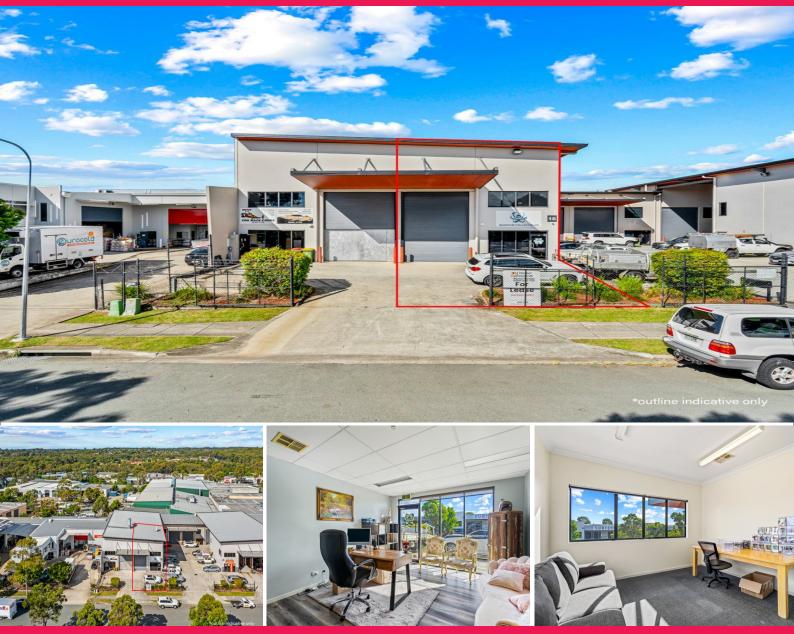

## 135 Sqm Warehouse/Office. 7-8m Height. Front & Rear Access.

- \* Rare opportunity in container height complex. Available Now.
- \* Front and Rear doors.
- \* 31sqm (approx) Ground floor air-conditioned office.
- \* 31sqm (approx) Ground floor warehouse.
- \* 73sqm (approx) Air-conditioned office/mezzanine area.
- \* 3 phase power available onsite. 7-8m min internal height approx.
- \* 2 car spaces onsite exclusive.
- \* Neat and tidy unit ready to go.
- \* Contact Exclusive Agent Manoli Nicolas on 0400 082 170 or David Kratchovil on 0408 006 281 for an inspection today.

LEASE RATE: Contact Agent AVAILABLE SPACE: 135 sqm Industrial FOR LEASE Contact Agent 135sqm

Manoli Nicolas 0400 082 170 mnicolas@ljhbrisbane.com.au David Kratochvil 0408 006 281 dkratochvil@ljhbrisbane.com.au