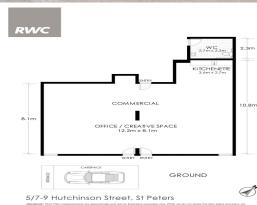

- ? 108sqm (approx.)
- ? Kitchenette & amenities
- ? Air-conditioning
- ? 1 parking space available

Date Available: 19 July 2024

Offices
FOR LEASE
Contact Agent
108sqm