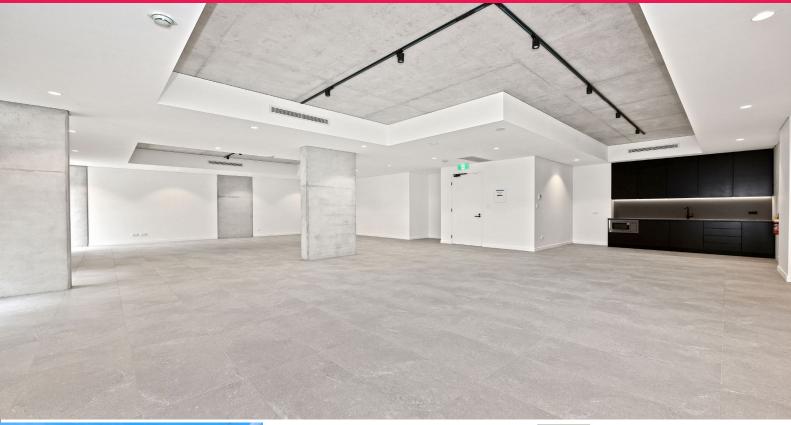

## **Designer Creative Work Space or Retail Premises**

This creative space would be ideal for uses such as audiovisual, media publishing and advertising, craft, visual arts and indigenous arts, design (including architecture, fashion, and graphic, urban, industrial and interior design), film and television.

- ? 108sqm (approx.)
- ? Kitchenette & amenities
- ? Air-conditioning
- ? 1 parking space available

Date Available: 19 July 2024

Offices
FOR LEASE
Contact Agent
108sqm