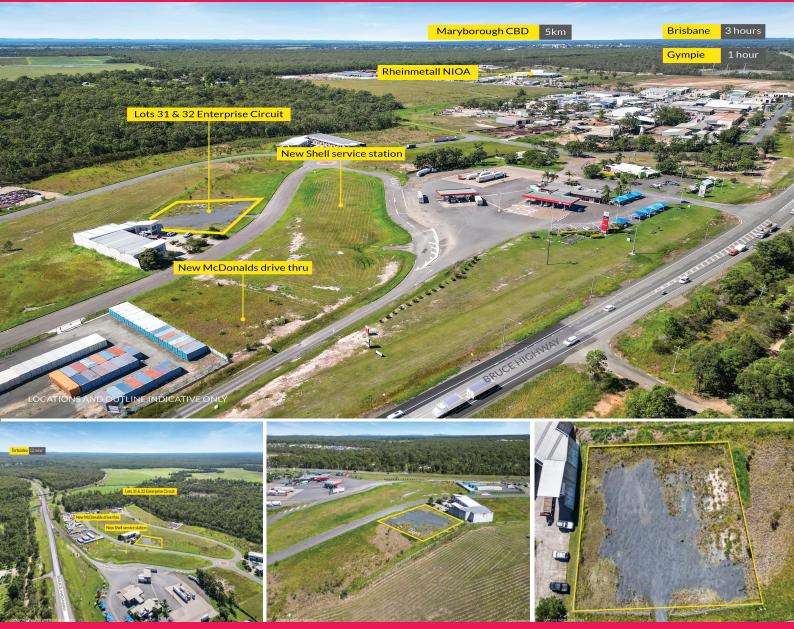

## **Maryborough Hardstand For Lease**

Adam Morley and Sam Raines from Ray White Commercial are pleased to present Lots 31 & 32 Enterprise Circuit, Maryborough West to the market for lease.

#### PROPERTY FEATURES

- ? 2,802m?\* level site
- ? 59m\* frontage x 49m\* deep
- ? Fully fenced and secure
- ? All services available
- ? Excellent Bruce Highway access
- ? 5km\* to Maryborough CBD
- ? Strategic location to support Downer Group/10 year Rail Carriage