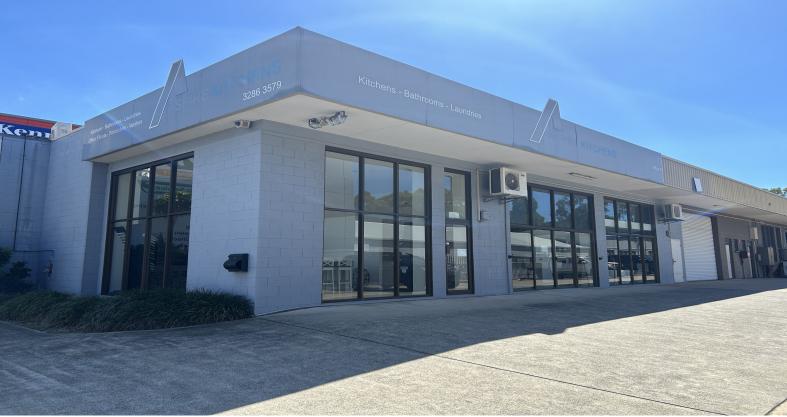

1/84 Shore Street West, Cleveland QLD 4163

## 210sqm\* Office/Showroom & Warehouse with Huge Exposure

RWC Bayside is pleased to present Unit 1/84 Shore Street West, Cleveland to market For Lease.

Occupying the primary street front location in-bound to Cleveland CBD this property enjoys maximum exposure to high traffic flow in both directions. Designed as a highly functional tenancy, the spaces includes a showroom/office area of 100sqm\*, a mezzanine storage area of 30sqm\*, and a warehouse/storage space (with roller door access) of 80sqm\*.

This is one of three tenancies on a freehold site with 18 on-site car parks plus additional street-front parking also available.

Feature include:

- 210sqm\* front showroo

Showrooms/bulky Goods FOR LEASE \$3,210 Net PCM + Outgoings + GST 210sqm