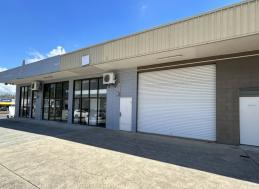

## 210sqm\* Office/Showroom & Warehouse with Huge Exposure

RWC Bayside is pleased to present Unit 1/84 Shore Street West, Cleveland to market For Lease.

Occupying the primary street front location in-bound to Cleveland CBD this property enjoys maximum exposure to high traffic flow in both directions. Designed as a highly functional tenancy, the spaces includes a showroom/office area of 100sqm\*, a mezzanine storage area of 30sqm\*, and a warehouse/storage space (with roller door access) of 80sqm\*.

This is one of three tenancies on a freehold site with 18 on-site car parks plus additional street-front parking also available.

Feature include:

- 210sqm\* front showroo

Showrooms/bulky Goods FOR LEASE \$3,210 Net PCM + Outgoings + GST 210sqm