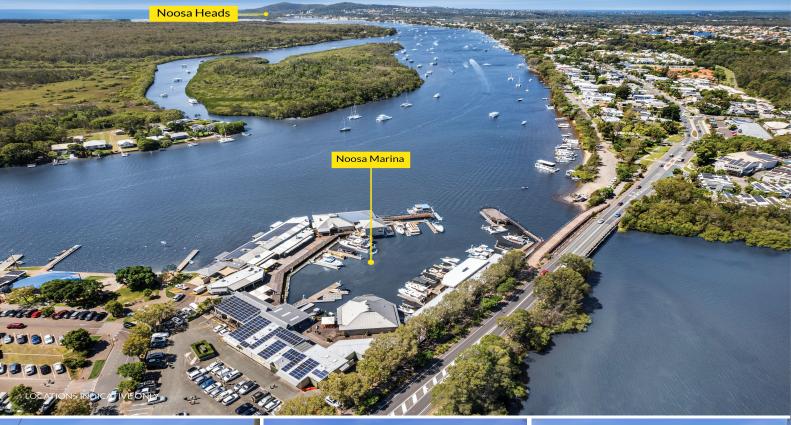

## Noosa Marina Restaurant

David Brinkley and Rachel Cadamy from RWC Noosa & Sunshine Coast are pleased to present Shop 18/2 Parkyn Court, Tewantin to the market for lease.

PROPERTY FEATURES

- ? 180m?\* NLA north facing restaurant
- ? 89m?\* restaurant area plus 91m?\* exclusive use dining area on deck
- ? Existing liquor licence in place
- ? Gas supply and grease trap in place
- ? Located within Noosa Marina complex

? Large off-street customer car park plus the additional benefit of Noosa Marina being part of the Noosa Ferry route, providing diners a unique way to visit the restaurant on their way to or from Hasting