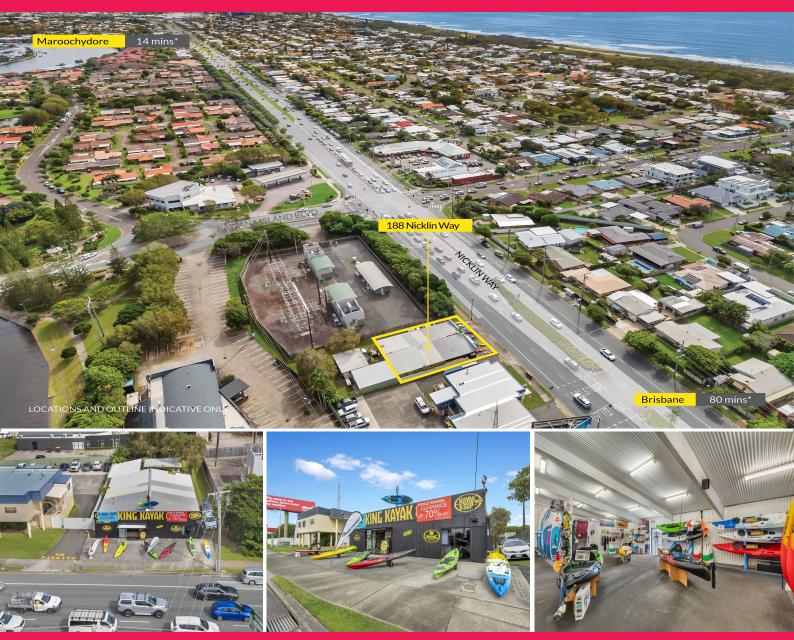

## 188 Nicklin Way, Warana QLD 4575

## **High Profile Showroom - Nicklin Way**

Brenton Thomas and Adam Morley from RWC Noosa & Sunshine Coast are pleased to present 188 Nicklin Way, Warana to the market for lease.

PROPERTY FEATURES

- ? 345m?\* floor area
- ? Off-street parking
- ? Bathroom and kitchenette
- ? 18m\* frontage to Nicklin Way
- ? Over 50,000 vehicles pass this site daily (source: Department of Main Roads)
- ? Available May 2024

Call or email Brenton T

Retail FOR LEASE \$55,000pa + outgoings + GST 340sqm