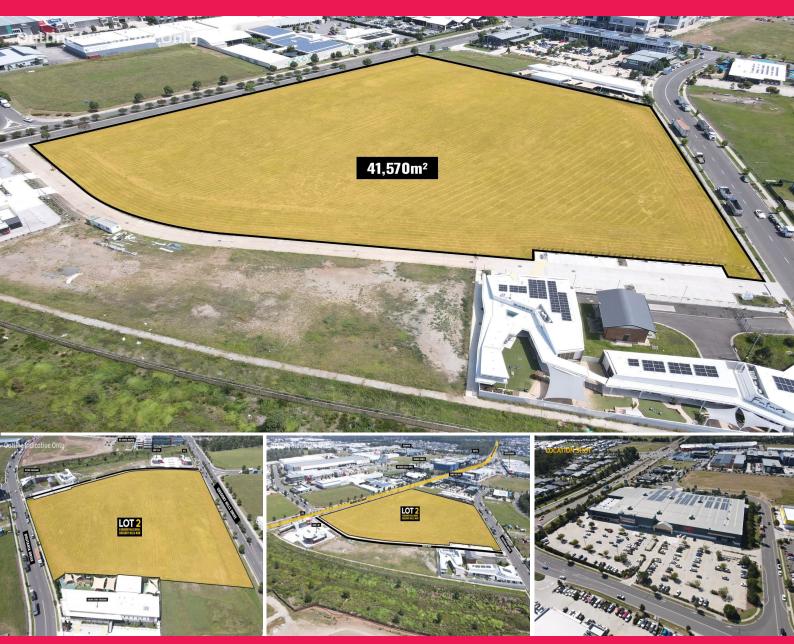

## Raine&Horne. Commercial

Lot 2/9 Gregory Hills Drive, Gregory Hills NSW 2557

## 41,570m?\* Prime Development Site | Multiple Development Options

? One of the last significant commercial land holdings in South Western Sydney

- ? Significant site area totalling 41,570m?
- ? Offering three (3) street frontages
- ? Significant exposure to passing traffic
- ? Flexible E3 Productivity Support Zoning

This is a landmark opportunity not to be missed that would be suitable for a range of occupiers including medical, office, bulky goods retail, high technology, food, leisure and entertainment.

Contact Exclusive Agent