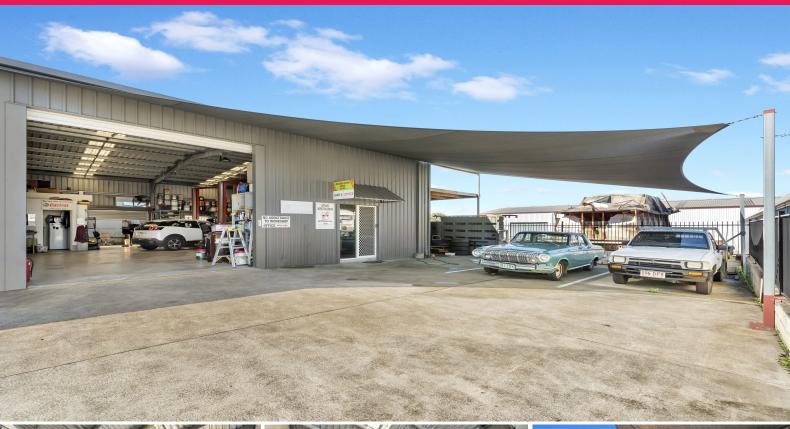

#### **Noosaville Industrial Unit**

David Brinkley and Rachel Cadamy from RWC Noosa & Sunshine Coast are pleased to present 4/8 Leo Alley Road, Noosaville to the market for lease.

PROPERTY FEATURES

- ? 157m?\* industrial unit
- ? 3 phase power
- ? Existing fitout includes air-conditioned office, kitchenette and bathroom
- ? Complex is fully fenced
- ? Remote access front gate
- ? Roller door access

Call or email David Bri

Industrial
FOR LEASE
\$28,260pa + outgoings + GST
157sqm