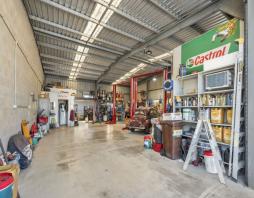

#### **Noosaville Industrial Unit**

David Brinkley and Rachel Cadamy from RWC Noosa & Sunshine Coast are pleased to present 4/8 Leo Alley Road, Noosaville to the market for lease.

PROPERTY FEATURES

- ? 157m?\* industrial unit
- ? 3 phase power
- ? Existing fitout includes air-conditioned office, kitchenette and bathroom
- ? Complex is fully fenced
- ? Remote access front gate
- ? Roller door access