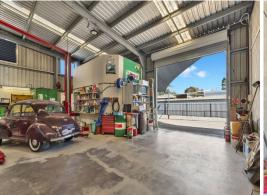

#### **Noosaville Industrial Unit**

David Brinkley and Rachel Cadamy from RWC Noosa & Sunshine Coast are pleased to present 4/8 Leo Alley Road, Noosaville to the market for lease.

PROPERTY FEATURES

- ? 157m?\* industrial unit
- ? 3 phase power
- ? Existing fitout includes air-conditioned office, kitchenette and bathroom
- ? Complex is fully fenced
- ? Remote access front gate
- ? Roller door access