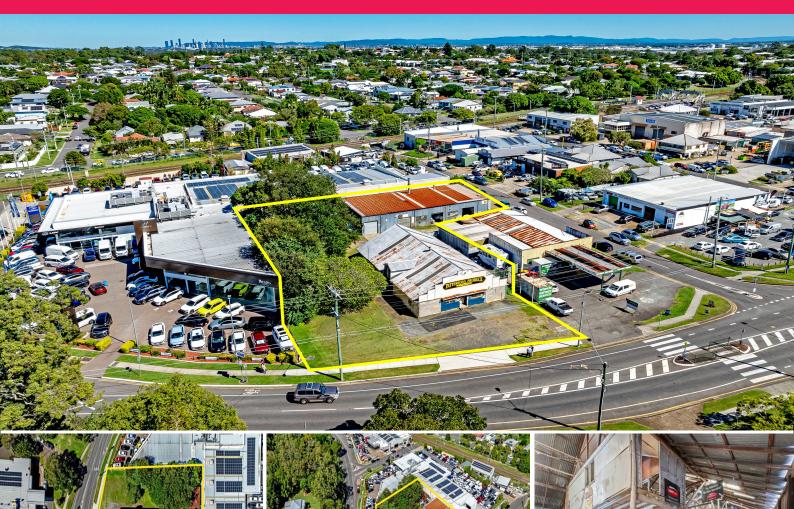

## Develop or Occupy Over Half An Acre Of Light Industrial Land

RWC Bayside is pleased to present 220 & 234 Tingal Road & 10 Burke Street, Wynnum to market For Sale by Expressions of Interest.

Located on busy Tingal Road on the edge of Wynnum's industrial precinct, this property presents the opportunity to purchase more than half-an-acre of industrial land and buildings just north of the Wynnum CBD development zone.

Formerly "Pattersons Produce", the high-profile L-shaped site would be ideal for development or conversion.

The site consists of a tenanted 424sqm\* shed (3 x short-term 6-month leases), 365sqm\* vacant "Pattersons Produce" building, and a 78sqm\* 3-bedroom cottage, on

Development

FOR SALE

Expressions of Interest Closing 16 May 2024 at 4pm 867sqm