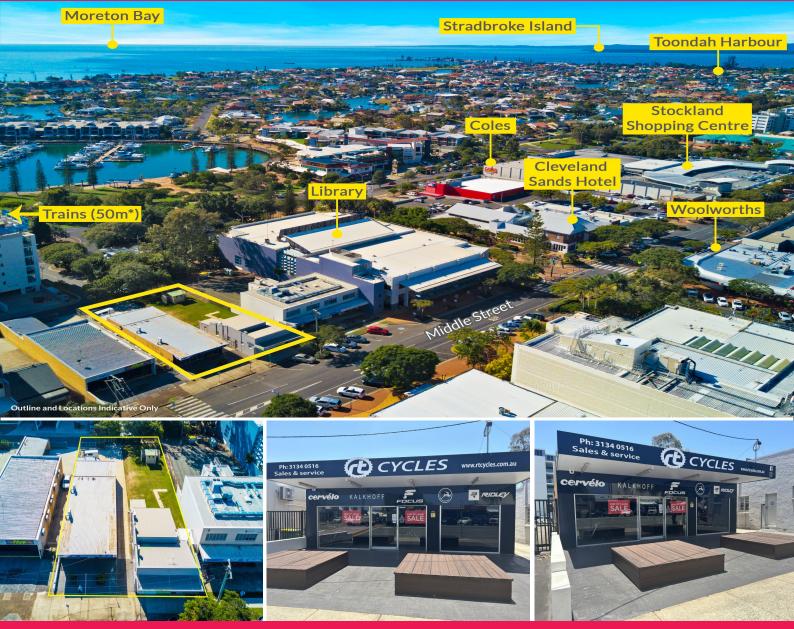

## 40 Middle Street, Cleveland QLD 4163

## Versatile Retail/Medical/Office Space with Rear Delivery & Parking Options

RWC Bayside is pleased to offer 40 Middle Street, Cleveland to market For Lease.

A versatile open-plan layout spans the majority of this 240sqm\* tenancy, offering endless possibilities for customisation. Additionally, the rear third of the property provides an ideal workshop area, catering to a wide range of business needs.

Located within a 200m\* radius of essential amenities including the Cleveland Train Station, library, and the soon-to-be completed Cleveland Health Hub, this property is perfectly positioned to capitalise