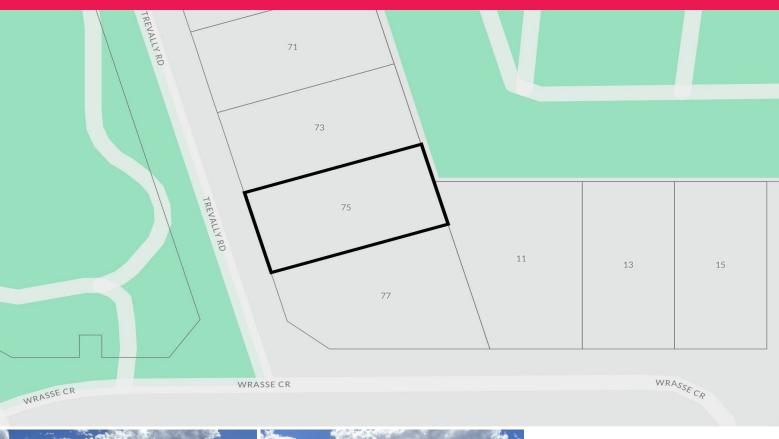

## 75 Trevally Road, South Hedland WA 6722

## Vacant Land - Well Established Estate

Phone enquiries - please quote property ID 33459.

Limited large lots are available in this well-established estate at the entrance to South Hedland. Enjoy views overlooking the Elements estate park, a thriving community, and be just minutes away from South Hedland CBD.

450 meter square block with 15 meter frontage.

This is a rare opportunity. RPD LOT 159 P400990

Zoning: R25 - Medium Density Res

DISCLAIMER While proudly assisting home owners to sell since 1999, No Agent Property takes every care to verify the accuracy of the detai