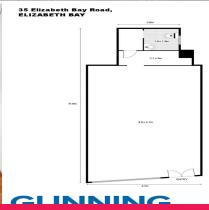

- 55sqm on street level (approx 12m x 4.7m)
- 5m of Street exposure
- Storage and Toilet at the back
- Close proximity to busy Macleay St, Gazebo and other local popular shops
- Suitable for a wide range of uses (subject to council approval)