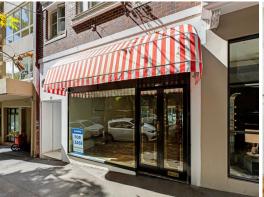

### STYLISH RETAIL SHOP/SHOWROOM IN ELIZABETH BAY

Strategically located between Potts Point and Elizabeth Bay Residential precinct, this Iconic Shop presents a fantastic opportunity to an established operator or destination concept:

- 55sqm on street level (approx 12m x 4.7m)
- 5m of Street exposure
- Storage and Toilet at the back
- Close proximity to busy Macleay St, Gazebo and other local popular shops
- Suitable for a wide range of uses (subject to council approval)