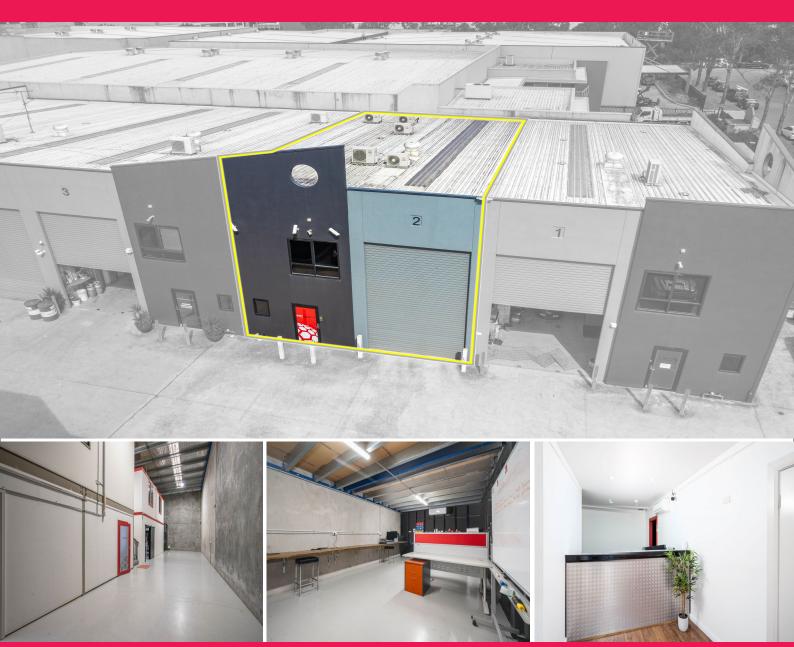

## Modern 217m? Industrial Unit For Lease

The industrial development is situated in the heart of Smeaton Grange Industrial precinct. The property boasts excellent access to both the M5 & M7 Motorways via Narellan Road or Camden Valley Way. Situated within the South West Growth precinct within close proximity to the emerging suburbs of Gregory Hills & Oran Park.

- ? Strata-titled unit totalling: 217m?\*
- ? Full height concrete panel with internal clearance of 7 metres\*
- ? Container height roller shutter door
- ? Mezzanine office with air-conditioning and carpet
- ? Secure complex of 6 units
- ? Ample parking onsite