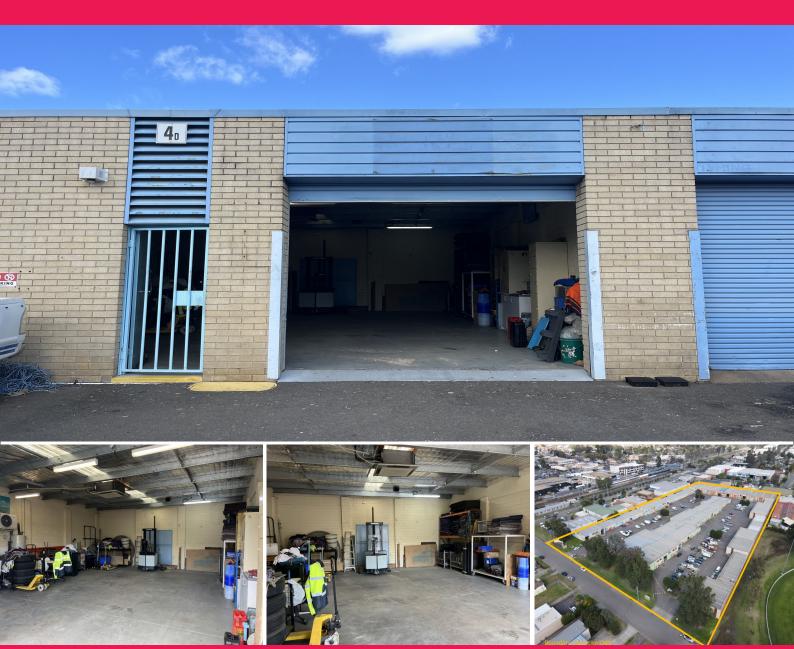

## Unit 4d/4 Louise Avenue, Ingleburn NSW 2565

# **Affordable Purchase Opportunity**

The subject property is located on Louise Avenue, which is easily accessed via Stanley Road, within the well-established Ingleburn Industrial Precinct. Excellent access to the M5 & M7 motorways is provided via Williamson Road and the Brooks Road on-ramp, and the property is close to all the essential services of the Ingleburn CBD and within walking distance to Ingleburn Railway Station.

- ? Functional work or storage space totaling 94m?\*
- ? Medium height internal clearance
- ? Single roller shutter door access
- ? Internal amenities and kitchenette
- ? Complex offers excellent truck & vehicle access
- ? Ample parking available on site

For more information please conta

Industrial FOR SALE

Please Contact Agents For Sale Pricing 94sqm