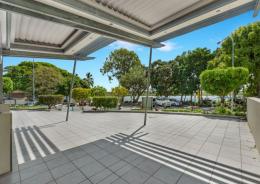

#### PROPERTY FEATURES

- ? 83m?\* internal area plus 63m?\* outdoor exclusive use area
- ? Additional 19m?\* separate storage room
- ? Elevated (north facing) outdoor dining area provides incredible views across the Noosa River foreshore
- ? Off-street parking at rear of complex plus plenty of street parking directly at front
- ? Available for immediate occupation