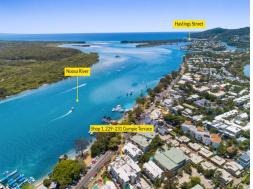

# Ray White.

Shop 1/229-231 Gympie Terrace, Noosaville QLD 4566

#### PROPERTY FEATURES

- ? 83m?\* internal area plus 63m?\* outdoor exclusive use area
- ? Additional 19m?\* separate storage room
- ? Elevated (north facing) outdoor dining area provides incredible views across the Noosa River foreshore
- ? Off-street parking at rear of complex plus plenty of street parking directly at front
- ? Available for immediate occupation