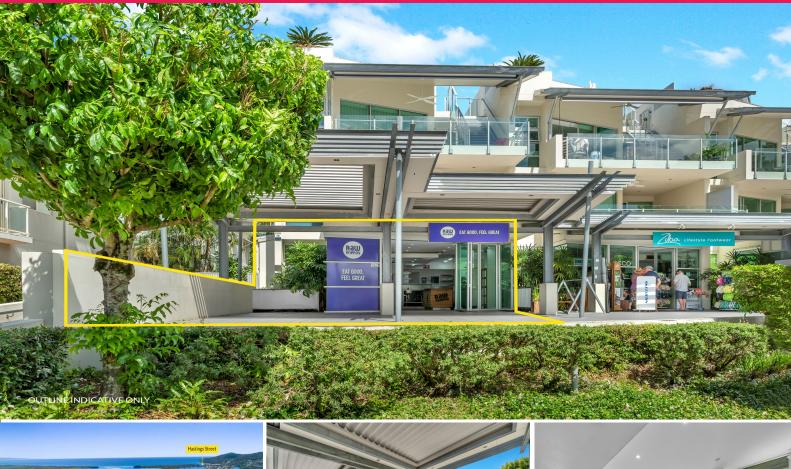

# Ray White.

Shop 1/229-231 Gympie Terrace, Noosaville QLD 4566

## **Noosa Riverfront Restaurant with Fitout**

David Brinkley and Tracey Ryan from RWC Noosa & Sunshine Coast are pleased to present Shop 1, 229-231 Gympie Terrace, Noosaville to the market for sale.

#### PROPERTY FEATURES

- ? 83m?\* internal area plus 63m?\* outdoor exclusive use area
- ? Additional 19m?\* separate storage room
- ? Elevated (north facing) outdoor dining area provides incredible views across the Noosa River foreshore
- ? Off-street parking at rear of complex plus plenty of street parking directly at front
- ? Available for immediate occupation