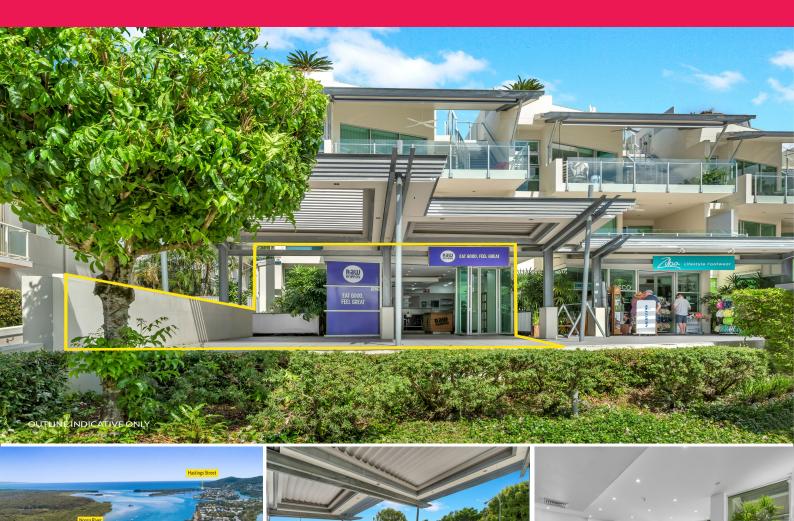

### **Noosa Riverfront Restaurant with Fitout**

David Brinkley and Tracey Ryan from RWC Noosa & Sunshine Coast are pleased to present Shop 1, 229-231 Gympie Terrace, Noosaville to the market for lease.

#### PROPERTY FEATURES

- ? 83m?\* internal area plus 63m?\* outdoor exclusive use area
- ? Additional 19m?\* separate storage room
- ? Elevated (north facing) outdoor dining area provides incredible views across the Noosa River foreshore
- ? Off-street parking at rear of complex plus plenty of street parking directly at front
- ? Available for immediate occupation