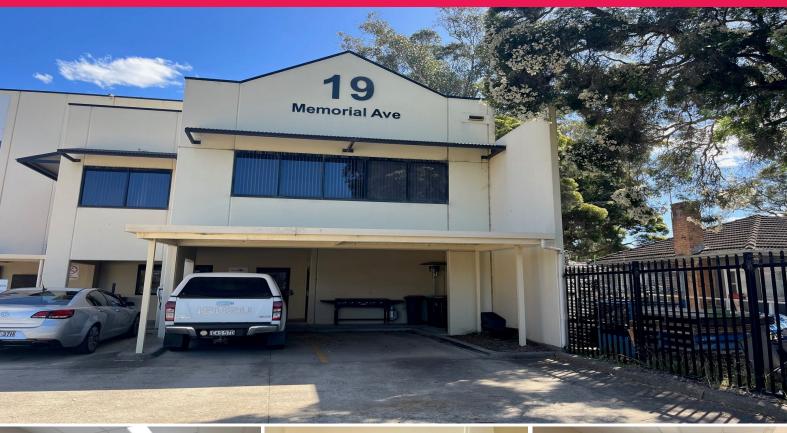

## Raine&Horne. Commercial

Office Space/19 Memorial Avenue, Ingleburn NSW 2565

# **Affordable Office Space Opportunity**

The subject property is located on the eastern side of Memorial Avenue between Liverpool Street & Lancaster Street, Ingleburn, right in the centre of the Ingleburn Industrial precinct. Excellent access to the M5 & M7 Motorways is provided the Brooks Road and Williamson Road on/off ramps. All essential services of the Ingleburn CBD including bus & rail services are within close proximity to the property.