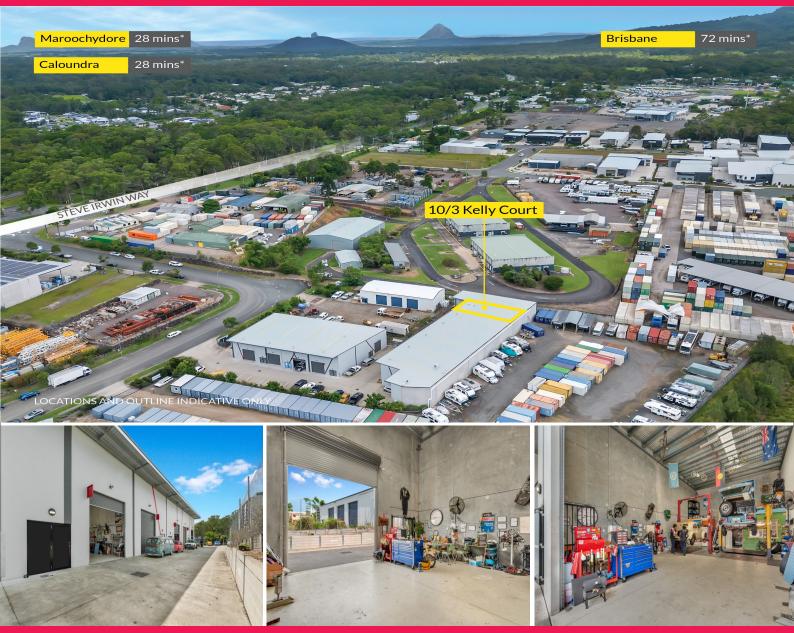

## 10/3 Kelly Court, Landsborough QLD 4550

## **High Clearance Modern Warehouse**

Adam Morley and Brenton Thomas from RWC Noosa & Sunshine Coast are pleased to present 10/3 Kelly Court, Landsborough to the market for sale.

PROPERTY FEATURES

- ? 129m?\* warehouse
- ? 6.5m\* ceiling height
- ? 4.2m\* high roller door
- ? Good natural light
- ? Medium Impact Industry zoning
- ? Kitchenette and bathroom

? Current tenant (VW repairer) is vacating on 24 May 2024, so this industrial unit can be occupied by the new ow

Industrial FOR SALE Offers over \$399,000 + GST (if applicable) 129sqm