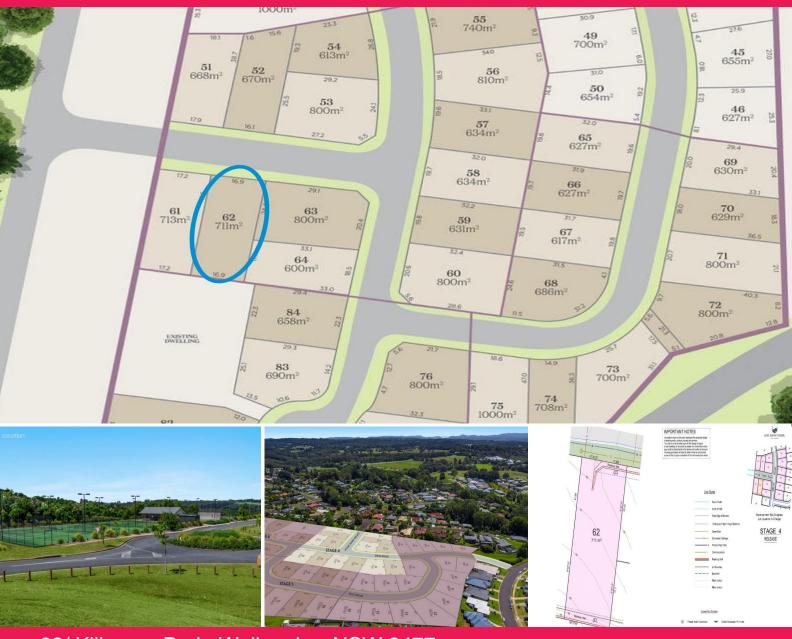

## 62/ Killarney Park, Wollongbar NSW 2477

## Build the home of your dreams

LOT 62 HYDE PARK ROAD (KILLARNEY PARK ESTATE), WOLLONGBAR

"Uncover the ideal canvas for your dream home on this 711m2 rectangular block, located in stage 4 of the brand new Killarney Park Estate. Its gentle slope offers landscaping versatility and ample space for a beautiful family home or potential medium-density (duplex) development (subject to council approval). The vendor can provide suggested duplex plans upon request.