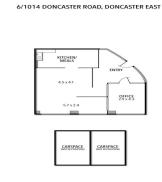

## Ray White









6/1014 Doncaster Road, Doncaster East VIC 3109

## Prized Office Investment - Circa 5.5% Yield

This stunning property offers an exceptional opportunity for those seeking a premium office space.

Situated in a highly sought after location, these office spaces boast a range of features that are sure to impress.

The property is beautifully designed, showcasing modern architecture and a stylish interior design that creates a professional and welcoming atmosphere.

Located in the heart of Doncaster East, this property benefits from its proximity to a range of amenities.

Enjoy easy access to local shops, cafes, and restaurants, providing convenience for both clients and employees. Additionally, public transport options are readily available, ensuring easy commuting for a

Offices

FOR SALE