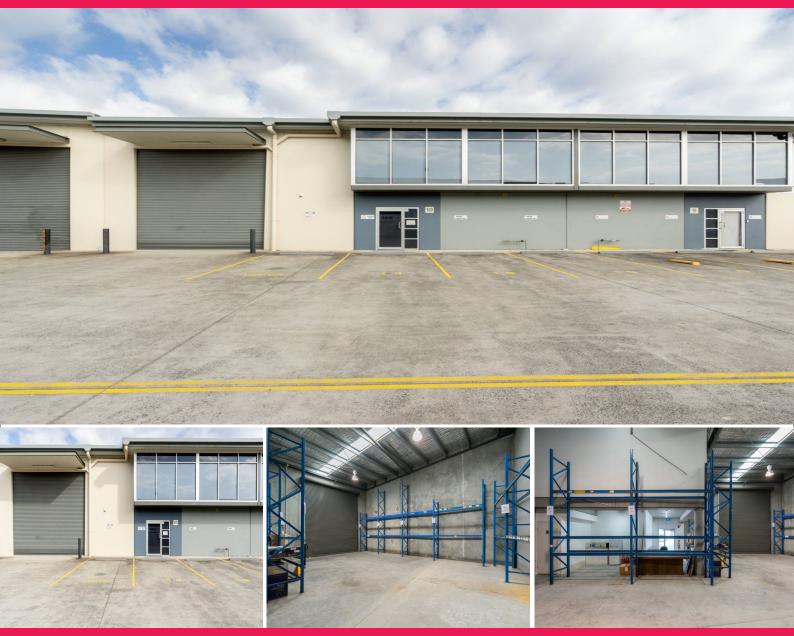

## QUALITY WAREHOUSE AND OFFICE SPACE NOW AVAILABLE FOR LEASE - SOMERSBY

High Clearance Unit: Approximately 208 sqm\*, suitable for various industrial uses.

Mezzanine Office: Approximately 53 sqm\*, built on concrete foundations. Total Area: Approximately 2661 sqm\* with two (2) car spaces positioned directly in front of the unit.

Bathroom with Disabled Facilities: Includes shower, located on the ground floor under the mezzanine.

Additional Amenities: Extra toilet and kitchenette accessible from the warehouse.

Open Plan Office: Air-conditioned with a kitchen sink.

Power: 3-Phase power available.

Automatic Roller Door:

Offices

FOR LEASE

\$39,150 Net Per Annum + GST

261sqm