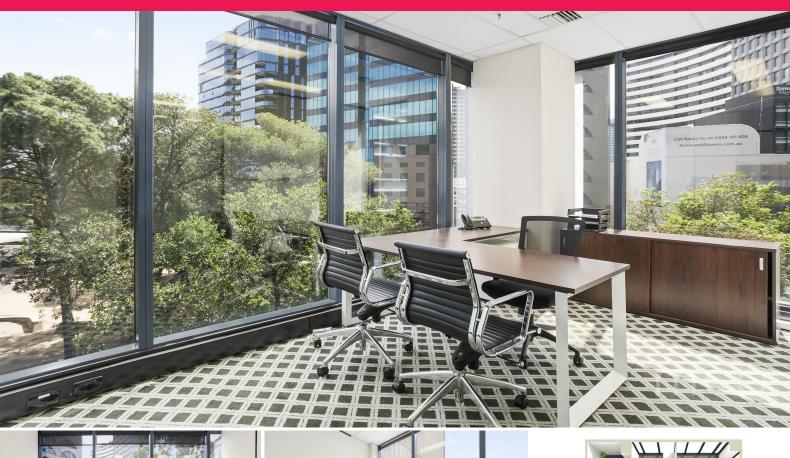

## Multiple Executive Offices with Private Entry. Filled With Natural Light.

Located in the iconic St Kilda Rd Towers just 5 minutes from Melbourne CBD, Suites 323 & 325 offer a bright and functional suite ideal for a dynamic team. Don't miss this opportunity to place your business in this thriving St Kilda Road location.

Suites 323 & 325 feature:

- Entry into reception/waiting area ideal for greeting clients
- One corner office with floor-to-ceiling windows
- Second and third executive office with natural light
- Private meeting room
- Dedicated storage are