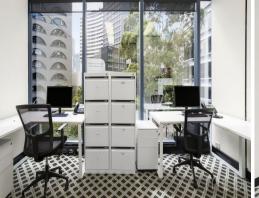

Suites 323 & 325 feature:

- Entry into reception/waiting area ideal for greeting clients
- One corner office with floor-to-ceiling windows
- Second and third executive office with natural light
- Private meeting room
- Dedicated storage are