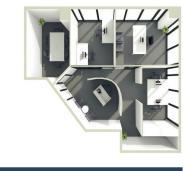

Suites 323 & 325 feature:

- Entry into reception/waiting area ideal for greeting clients
- One corner office with floor-to-ceiling windows
- Second and third executive office with natural light
- Private meeting room
- Dedicated storage are

Offices
FOR LEASE
Contact Agent
74.6sqm

**DEAGUE GROU** 

**Melbourne Commercial** 

Office Sales & Leasing