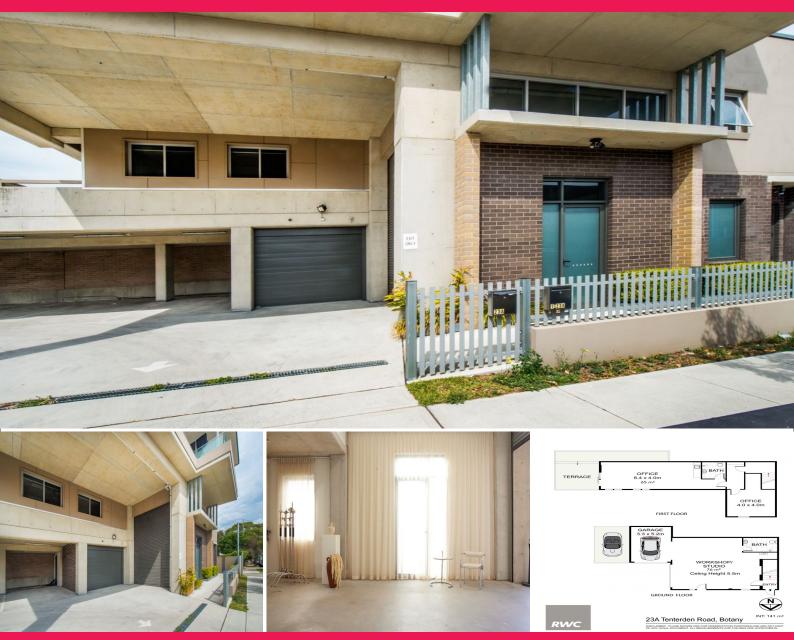

## **Industrial Warehouse & Office of the Highest Quality**

This newly developed free-standing industrial warehouse and office is located close to Port Botany and Sydney Airport, with easy access to Southern Cross Drive, M5 and Sydney CBD.

- ? Ground Floor Warehouse / Studio: 76sqm (approx.)
- ? Level 1 Office Space: 65sqm (approx.)
- ? Amenities on all levels (inc. showers)
- ? Premium finishes throughout and polished concrete floors
- ? Air Conditioning
- ? Balcony area included
- ? CCTV security with displays, intercom and keyless entry
- ? 1 carspace plus lock up garage available

Industrial
FOR LEASE
\$50,000 + outgoings \$8500 + gst pa
141sqm