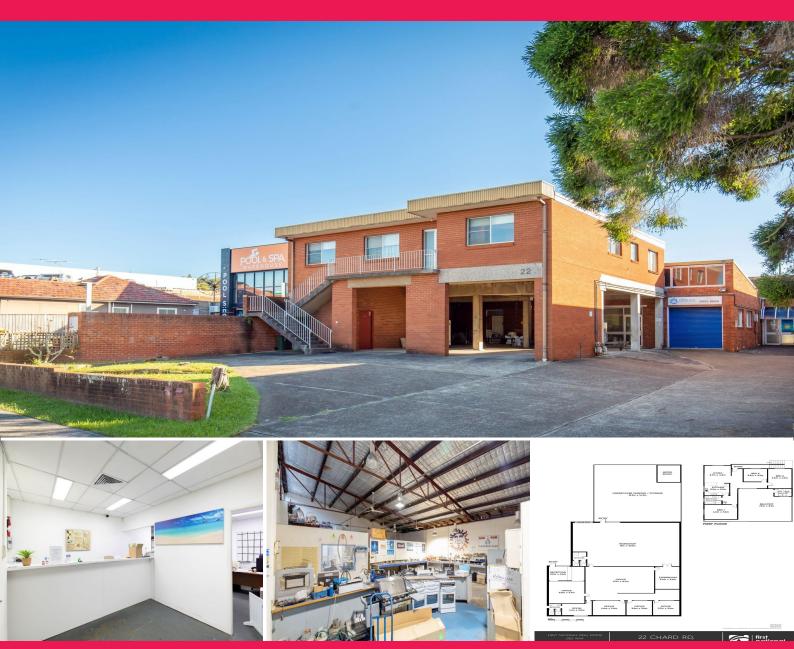

## 22 Chard Road, Brookvale NSW 2100

## 1006m? Industrial Development Site In the heart of Brookvale

This property is in prime position nestled in Brookvale's industrial district and trending local breweries. Set on a level 1006m? block with a 20m frontage (approx.) opportunity knocks for the keen developer! (STCA)

ZONED: General Industrial GROUND LEVEL

- ? Front workshop
- + high ceilings
- + bathroom facilities
- + 165m? (approx)
- ? Rear office
- + Reception area
- + Show room 81m? (app

Industrial FOR SALE Contact Agent 203sgm