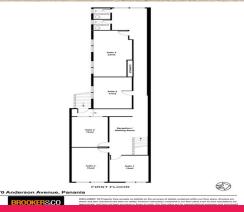

Property features include:

- There are five office suites in total ranging from 13m2 22m2.
- There is a possibility to lease the entire 1st floor (125m2\*)
- B2 Business zoned with development potential in the future
- 100 m approx. to Panania Train Station & local bus services
- Dual access
- Excellent exposure to both foot traffic & vehicle traffic
- Located approx. 1 min from two (2) council car parks
- Please no massage app

Offices

FOR LEASE

First Floor Commercial Space

125sqm