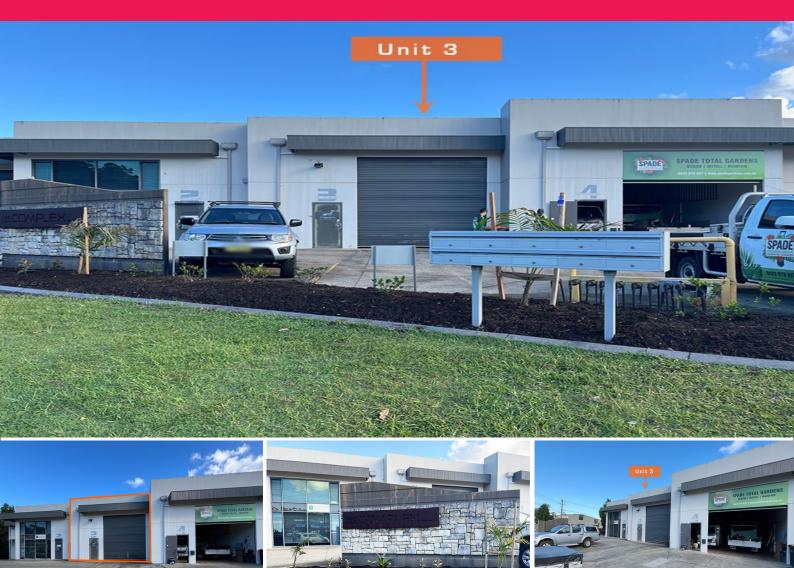

## 94503/13 Industrial Drive, North Boambee Valley NSW

## SMALL TILT SLAB INDUSTRIAL UNIT

Unit 3 is located in the popular "The Complex" in North Boambee Valley with dual driveway access and easy connections to the Pacific Highway and future bypass.

Situated in the middle of the complex and facing Industrial Drive, the modern unit is constructed of concrete tilt slab with a high clearance roller door and boasts excellent street exposure.

Key features include;

- Approx. 121.7sqm plus mezzanine of 86sqm
- Bathroom and kitchenette facilities
- Dedicated on-site parking plus 2 x visitor spaces and 1 x disabili

Industrial FOR SALE \$400,000 - \$420,000 +GST 122sqm