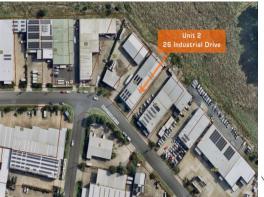

## Սդել-2/26 Industrial Drive, North Boambee Valley NSW

## SUPERB INDUSTRIAL UNIT

Premium industrial unit with tilt slab construction, iron roof, high clearance roller door and 3-phase power.

Convenient parking at the door with three (3) dedicated spaces. Quality facilities for this well kept strata unit.

Additional key featured include;

- 162sqm ground floor area plus parking of 76sqm plus large mezzanine floor area on one side
- Excellent condition, desirable strata unit in prime industrial precinct
- Currently let at \$600/week + outgoings, for approx. 6-months
- No option offered

For further details contact our exclusive sales a

Industrial FOR SALE \$545,000 (no GST) 162sqm



**Denis Gleeson** 

**Kel Gibson** 

0417 414 033

0407 665 360

 $denis@the edge commercial.com.au