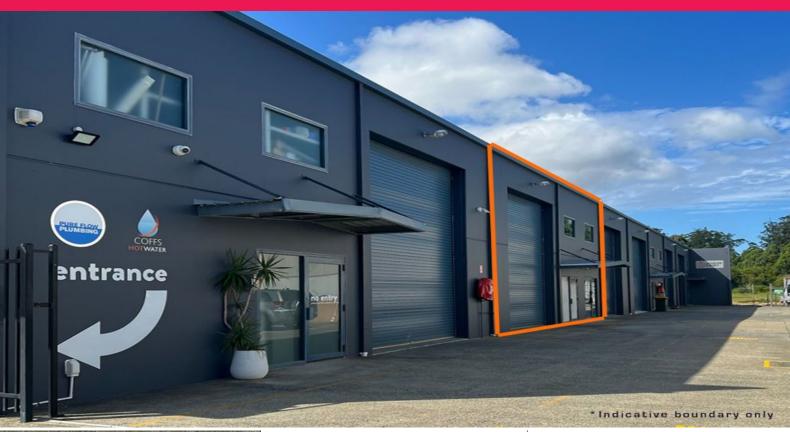

## SUPERB INDUSTRIAL UNIT

Premium industrial unit with tilt slab construction, iron roof, high clearance roller door and 3-phase power.

Convenient parking at the door with three (3) dedicated spaces. Quality facilities for this well kept strata unit.

Additional key featured include;

- 162sqm ground floor area plus parking of 76sqm plus large mezzanine floor area on one side
- Excellent condition, desirable strata unit in prime industrial precinct
- Currently let at \$600/week + outgoings, for approx. 6-months
- No option offered