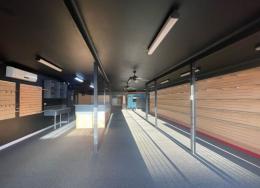

Providing approx. 217.06m2 of lettable area and enjoying the benefit of high-clearance roller door access as well

Offices

FOR LEASE

45,500/pa + GST + outgoings\*

217.06sqm