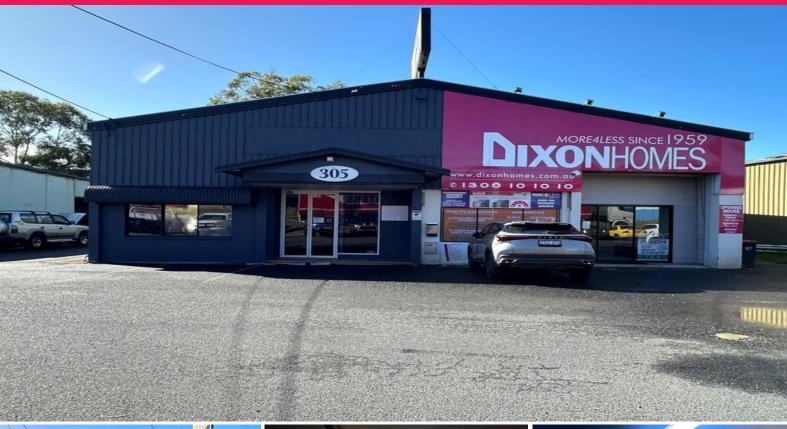

1/305 Pacific Highway, Coffs Harbour NSW 2450

## PRIME PACIFIC HIGHWAY EXPOSURE! Showroom/warehouse - subject to council approval

Positioned at the front of 305 Pacific Highway - UNIT 1 provides HUGE signage exposure for your business...

The building is positioned within meters of many national franchises including, but not limited to Bunnings & Bunnings Trade, Startrack, MasterHire, Amart Furniture, The Good Guys, BCF, Carpet Court, KFC, Petbarn & Autobarn.

Providing approx. 217.06m2 of lettable area and enjoying the benefit of high-clearance roller door access as well

Offices

FOR LEASE

45,500/pa + GST + outgoings\*

217.06sqm