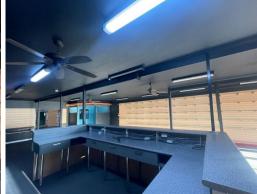

Providing approx. 217.06m2 of lettable area and enjoying the benefit of high-clearance roller door access as well

Offices

FOR LEASE

45,500/pa + GST + outgoings\*

217.06sqm