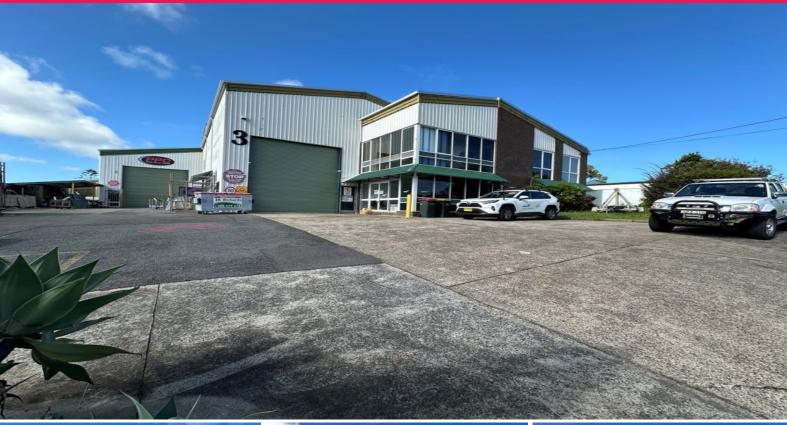

3 Wallis Avenue, Toormina NSW 2452

## Tenanted investment in popular location...

3 Wallis Avenue in Toormina provides great investment opportunity or could also suit owner occupiers looking for something to occupy in the future...

Providing a great mixture of high clearance industrial warehouse with showroom and offices, the property is currently split into two premises with leases expiring 2025 and 2026\*.

The front premises provides approx. 483.23m2 NLA made up of ground floor showroom, 2 level air-conditioned office, warehouse and undercover awning areas and is leased to a blue-chip national tenant.

Each premises has their