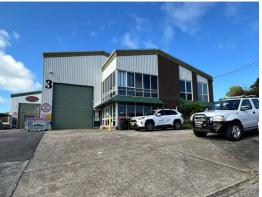

3 Wallis Avenue, Toormina NSW 2452

## Tenanted investment in popular location...

3 Wallis Avenue in Toormina provides great investment opportunity or could also suit owner occupiers looking for something to occupy in the future...

Providing a great mixture of high clearance industrial warehouse with showroom and offices, the property is currently split into two premises with leases expiring 2025 and 2026\*.

The front premises provides approx. 483.23m2 NLA made up of ground floor showroom, 2 level air-conditioned office, warehouse and undercover awning areas and is leased to a blue-chip national tenant.

Each premises has their