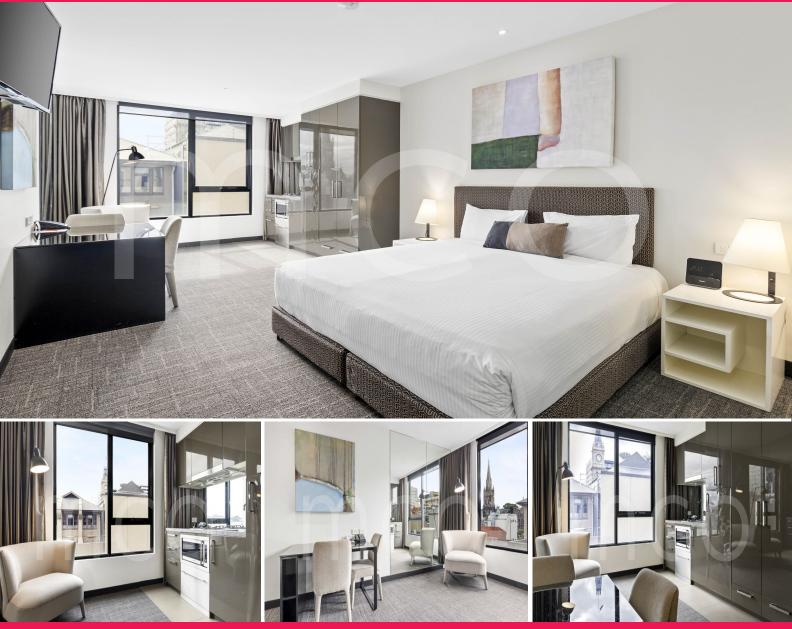

## Immaculate Apartment With Sweeping City Views. Premium Suburb.

The perfect addition to any investors portfolio, Apartment 506 is a brightly lit space located on the bustling Glenferrie Road. This stylish studio apartment currently offers an existing 5-year lease returning \$23,888 per annum with the next annual 4% increase in May.

This solid investment features:

- Bedroom with built in robe
- Large windows allowing plenty of natural light
- Fully-furnished
- Generous ?hotel' style bathroom and shower
- Kitchen with full amenities
- Separate lounge/living area
- Investment opportunit