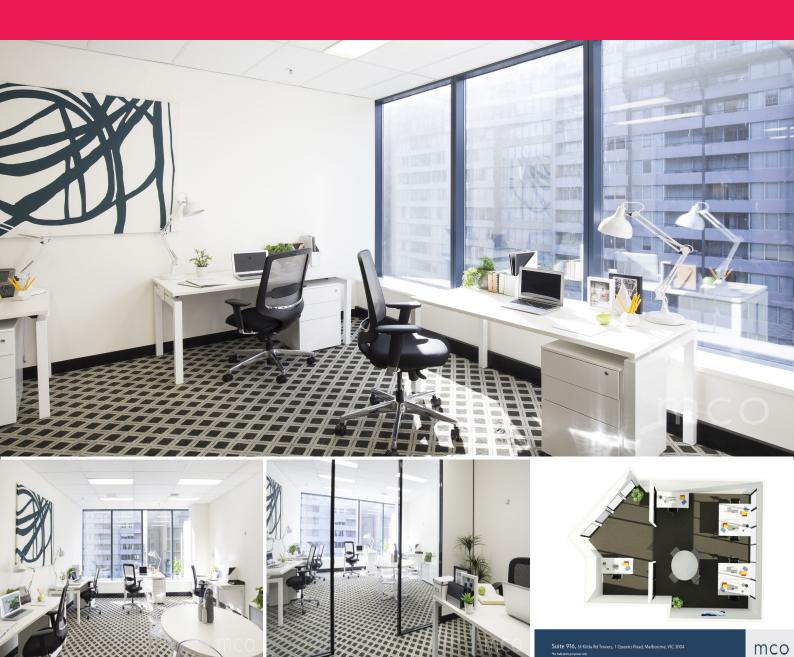

## Well-Lit Open Plan Office. Prestigious Address & Professional Location.

Suite 916 is a bright and dynamic suite ideal for a growing team located within the thriving commercial precinct of St Kilda Road. Situated on a high floor of St Kilda Rd Towers, this CBD fringe address is both convenient and professional.

Suite 916 boasts:

- Semi-partitioned entry enabling option for waiting area
- Flexible and collaborative layout for workstations
- Expansive windows span the rear wall providing natural light
- Glass partitioning upon entry
- Ideal for a team of u

Offices
FOR LEASE
Contact Agent.
40.7sqm

**DEAGUE GROU** 

Melbourne Commercial

Office Sales & Leasing