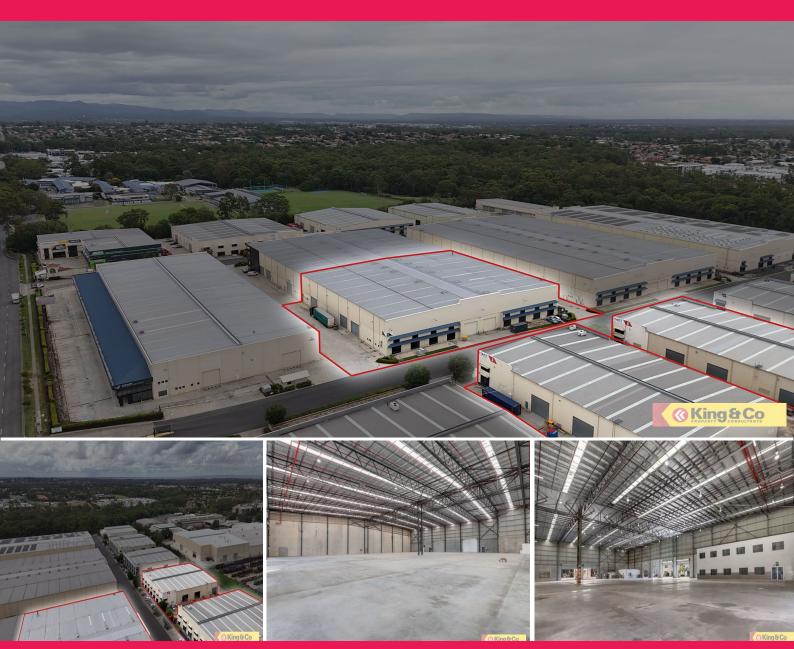

## 605 Zillmere Road, Zillmere QLD 4034

## **Outstanding Tilt Panel Tenancies!**

King & Co Property Consultants are pleased to present to market multiple A-Grade tenancies within the Zillmere Sunshine Estate.

- 2,305sqm ? 5,700sqm options available
- High-quality tilt-panel construction
- Excellent truck access with drive through capability
- 8m ? 11m internal warehouse clearance
- Huge onsite parking
- Designated hardstand/container drop off

## Option 1:

- 2,400sqm office/warehouse
- 2,305sqm

Industrial FOR LEASE Contact Agent