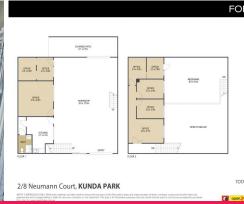

## **Industrial Warehouse for Lease**

Industrial Warehouse comprising of 181m2 ground floor and 168m2 mezzanine

- Downstairs features kitchenette, lunch room, full bathroom, meeting room, two offices and warehouse space
- Upstairs features two large, offices, one open space,  $\,$  two small offices and 48m2 of storage
- Three phase power
- 11.7kW Solar Edge System
- 3 allocated carparks
- Offices all airconditioned
- Secure courtyard to the rear
- Available for occupation in June