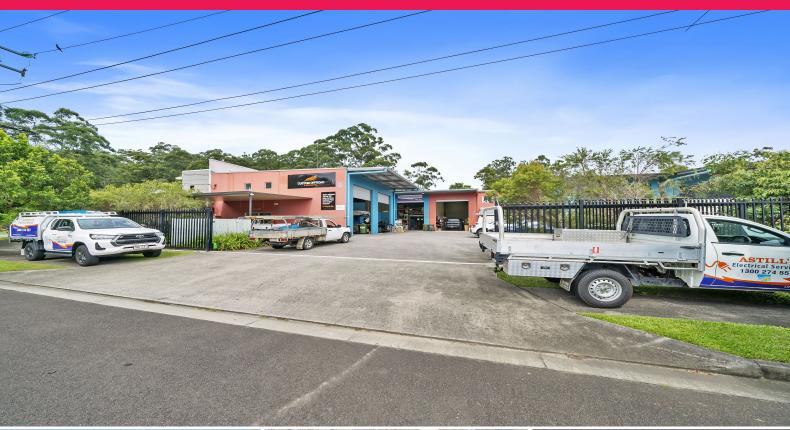

## **Industrial Warehouse for Lease**

Industrial Warehouse comprising of 181m2 ground floor and 168m2 mezzanine

- Downstairs features kitchenette, lunch room, full bathroom, meeting room, two offices and warehouse space
- Upstairs features two large, offices, one open space,  $\,$  two small offices and 48m2 of storage
- Three phase power
- 11.7kW Solar Edge System
- 3 allocated carparks
- Offices all airconditioned
- Secure courtyard to the rear
- Available for occupation in June