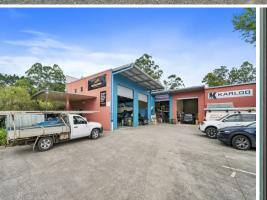

## **Industrial Warehouse for Lease**

Industrial Warehouse comprising of 181m2 ground floor and 168m2 mezzanine

- Downstairs features kitchenette, lunch room, full bathroom, meeting room, two offices and warehouse space
- Upstairs features two large, offices, one open space,  $\,$  two small offices and 48m2 of storage
- Three phase power
- 11.7kW Solar Edge System
- 3 allocated carparks
- Offices all airconditioned
- Secure courtyard to the rear
- Available for occupation in June