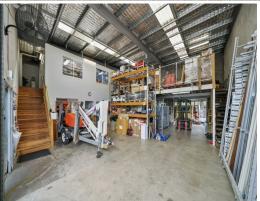

## **Industrial Warehouse for Lease**

Industrial Warehouse comprising of 181m2 ground floor and 168m2 mezzanine

- Downstairs features kitchenette, lunch room, full bathroom, meeting room, two offices and warehouse space
- Upstairs features two large, offices, one open space,  $\,$  two small offices and 48m2 of storage
- Three phase power
- 11.7kW Solar Edge System
- 3 allocated carparks
- Offices all airconditioned
- Secure courtyard to the rear
- Available for occupation in June