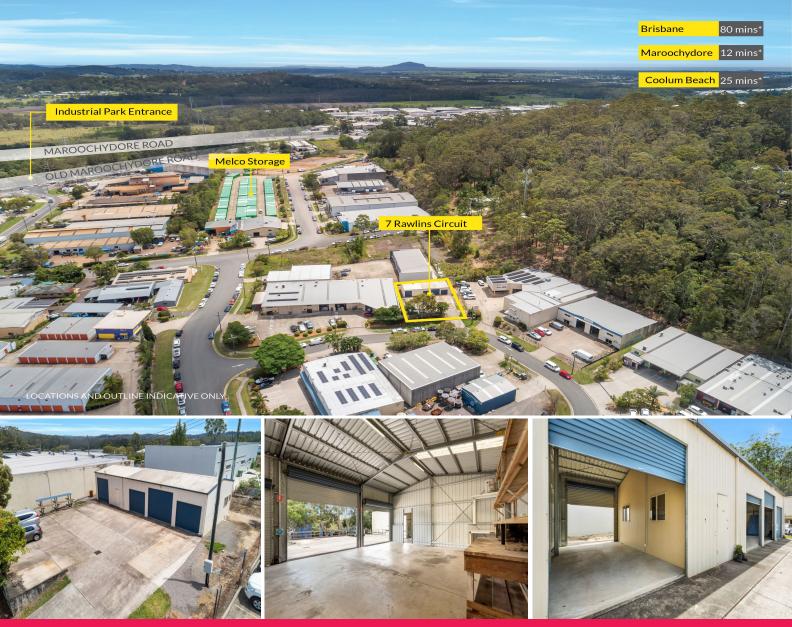

## 7 Rawlins Circuit, Kunda Park QLD 4556

## Short-Term Stand Alone Warehouse with Gated Hardstand - Kunda Park

Tallon Pamenter and Alicia Pregnell from RWC Noosa & Sunshine Coast are pleased to present 7 Rawlins Circuit, Kunda Park to the market for lease.

PROPERTY HIGHLIGHTS

? 751m?\* freestanding site ? 130m?\* warehouse ? 310m?\* hardstand

Centrally located on the Sunshine Coast, in the sought after Kunda Park industrial precinct, this property repres

Industrial FOR LEASE Under Offer 130sqm