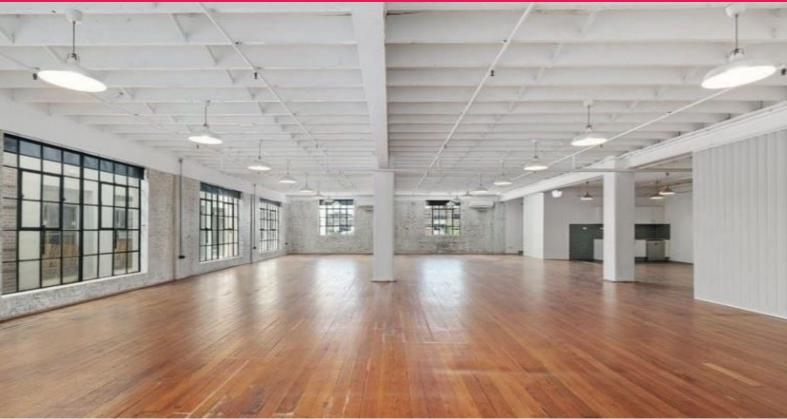

## AFFORDABLE OFFICE FOR LEASE IN SURRY HILLS

Bursting with character, this tenancy has recently been upgraded and restored to enhance its warehouse features.

Located in a leafy street in Surry Hills you will be located in the F&B epicentre of Sydney with countless cafes, eateries and wine bars closely.

Available:

Level 3 - 290 sqm

Level 4 - 290 sqm

Total - 580 sqm

Key property features include:

- Abundance of natural light with large warehouse ?New York' Style w

Offices

FOR LEASE