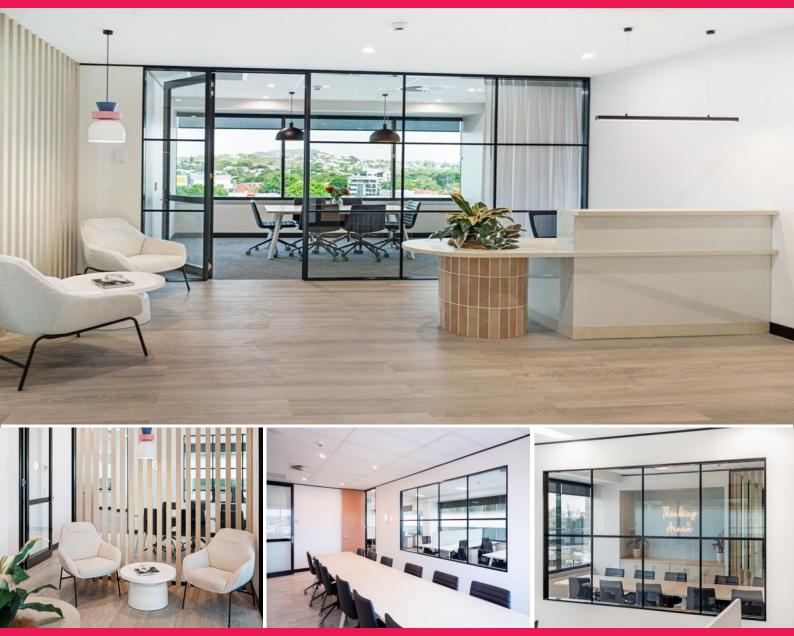

## 305SQM PREMIUM OFFICE TENANCY

This 305sqm tenancy has a soft colour palette of neutrals, blush, light blue, and terracotta creating a homely and relaxed atmosphere with a warm, modern, and inviting workspace.

## Layout includes:

- Executive boardroom and meeting room with spectacular views of Mount Cont-tha
- 2 x offices with river city views
- Reception plus waiting area
- Large kitchen with multifunction breakout/hot desk space and beautiful river views
- 26 open plan lineal workstations
- Comms room and utilities area