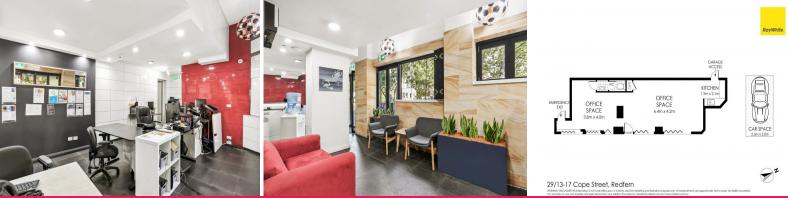

## **Office/Retail Space**

RWC South Sydney is pleased to present to the market this boutique office/retail space in the heart of Redfern, one of Sydney's most sought-after city fringe suburbs.

Located within walking distance to Redfern and Central Stations, this property offers unparalleled convenience and connectivity. The internal layout features an open rectangular space providing a blank canvas for future reconfiguration to suit various business needs.

Additional highlights of the asset include:

? Floor area - 46 sqm\*

? Strata consent for use as a cafe

? 180 m\* to Redfern Par

Retail FOR LEASE \$48,000 + outgoings + gst 46sqm