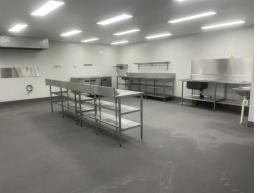

## Key Features:

A comprehensive rangehood system ensuring a well-ventilated environment.

An expansive cool room, perfect for preserving your ingredients at optimal temperatures.

A deep commercial-grade sink for efficient clean-up.

Ample stainless steel bench space, providing a hygienic and durable work area.

Previously operated as

Retail

FOR LEASE

\$30,000 Gross Per Annum + GST

118sqm