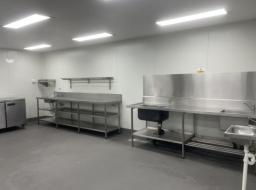

## Key Features:

A comprehensive rangehood system ensuring a well-ventilated environment.

An expansive cool room, perfect for preserving your ingredients at optimal temperatures.

A deep commercial-grade sink for efficient clean-up.

Ample stainless steel bench space, providing a hygienic and durable work area.

Previously operated as

Retail

FOR LEASE

\$30,000 Gross Per Annum + GST

118sqm