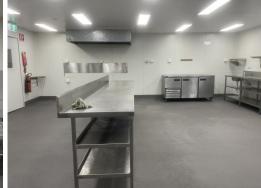

## Key Features:

A comprehensive rangehood system ensuring a well-ventilated environment.

An expansive cool room, perfect for preserving your ingredients at optimal temperatures.

A deep commercial-grade sink for efficient clean-up.

Ample stainless steel bench space, providing a hygienic and durable work area.

Previously operated as

Retail

FOR LEASE

\$30,000 Gross Per Annum + GST

118sqm