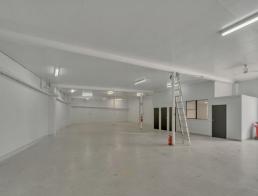

On behalf of our valued client, Knight Frank Central Coast is pleased to offer this excellent factory unit for lease.

Consisting of approximately 279 square metres on the floor with three phase power and a high and wide roller door for excellent access, the unit provides a great workspace or storage area for a plethora of uses.