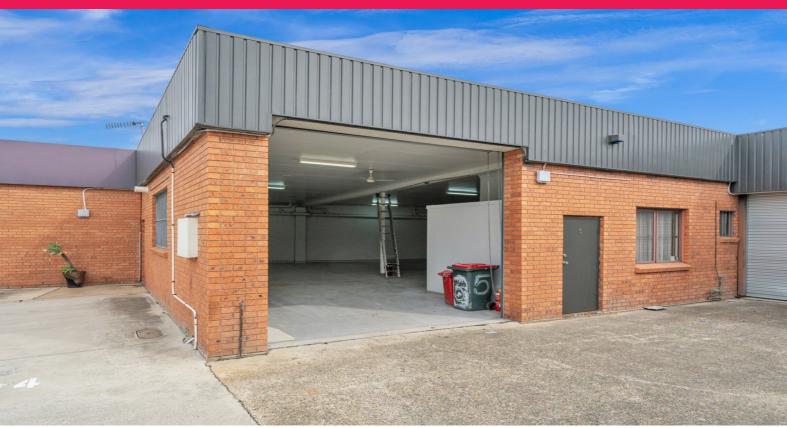

## Bigger Unit with 3 Phase Power in a great LOCATION!

This location is tightly held, being close to the beach suburbs and only minutes from Tuggerah, the M1 Sydney to Newcastle motorway, and close to Mingara Recreational Centre.

On behalf of our valued client, Knight Frank Central Coast is pleased to offer this excellent factory unit for lease.

Consisting of approximately 279 square metres on the floor with three phase power and a high and wide roller door for excellent access, the unit provides a great workspace or storage area for a plethora of uses.

Showrooms/bulky Goods FOR LEASE \$44,000 Gross P/A + GST 279sqm

Ty Blanch

+61 421 645 961
Ty.Blanch@au.knightfrank.com

Jackson Sinclair

+61 447 227 336

Jackson.Sinclair@au.knightfrank.com