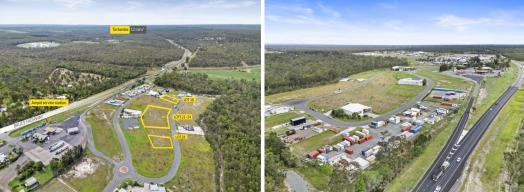

## 485018, 21-24 & 26 Enterprise Circuit, Maryborough QLD

## Industrial Land Holding - Total Area 1.18Ha\*

Adam Morley from RWC Noosa & Sunshine Coast is pleased to present Lots 18, 21-24 & 26 Enterprise Circuit, Maryborough West to the market for sale.

PROPERTY FEATURES

- ? 11,842m?\* across 6 individual titles
- ? Comprises Lot 18 1,913m?\*, Lot 21 2,220m?\*, Lot 22 2,309m?\*,
- Lot 23 2,000m?\*, Lot 24 1,600m?\* and Lot 26 1,800m?\*
- ? Fully serviced including 3 phase power
- ? Suit large vehicle access
- ? Medium Impact Industry zoning
- ? Strategic location to support Downer Group/10 year Rail Carriage