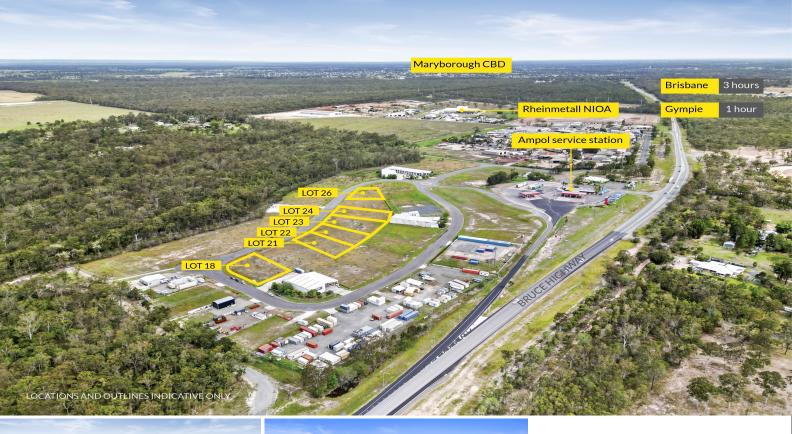

## 485018, 21-24 & 26 Enterprise Circuit, Maryborough QLD

## Industrial Land Holding - Total Area 1.18Ha\*

Adam Morley from RWC Noosa & Sunshine Coast is pleased to present Lots 18, 21-24 & 26 Enterprise Circuit, Maryborough West to the market for sale.

PROPERTY FEATURES

- ? 11,842m?\* across 6 individual titles
- ? Comprises Lot 18 1,913m?\*, Lot 21 2,220m?\*, Lot 22 2,309m?\*,
- Lot 23 2,000m?\*, Lot 24 1,600m?\* and Lot 26 1,800m?\*
- ? Fully serviced including 3 phase power
- ? Suit large vehicle access
- ? Medium Impact Industry zoning
- ? Strategic location to support Downer Group/10 year Rail Carriage