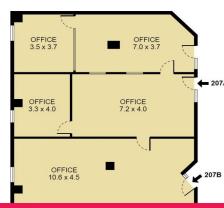

This well presented office space offers a clean finish with plenty of natural light. Its size and layout make it flexible for multiple uses.

- ? Suite 126sqm\*
- ? Clean finish with abundant natural light
- ? Shared bathroom
- ? Air conditioning throughout
- ? 1 car parking space a

Offices

FOR SALE

\$635,000

126sqm