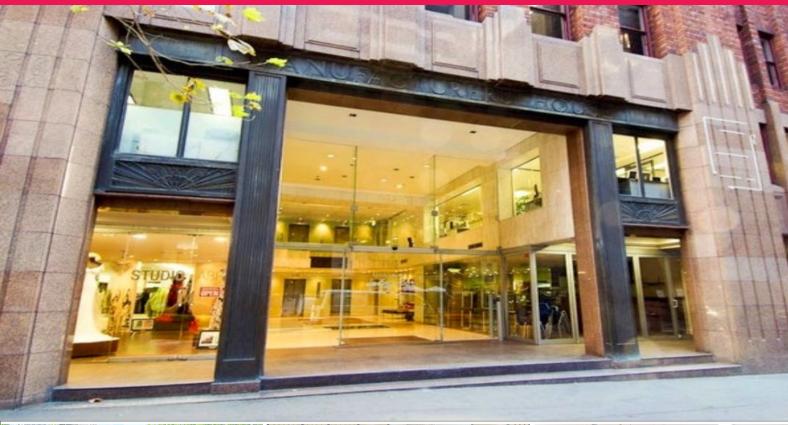

### 2/12 - 14 O'Connell Street

12 - 14 O'Connell Street is a strata titled office building located in the city's financial core between Bent Street and Hunter Street and approximately 250 metres to Wynyard, Circular Quay and Martin Place stations respectively. The building is an example of inter - war art deco style & was designed by architects S. H. Buchanan & Cowper. Inspect by prior appointment.

- Highly efficient open plan office suite
- Good lift exposure & North facing natural light
- Modern main lobby plus on floor amenities including walk in tea room
- Excellent proximity to public transport, all reasonable offers considered