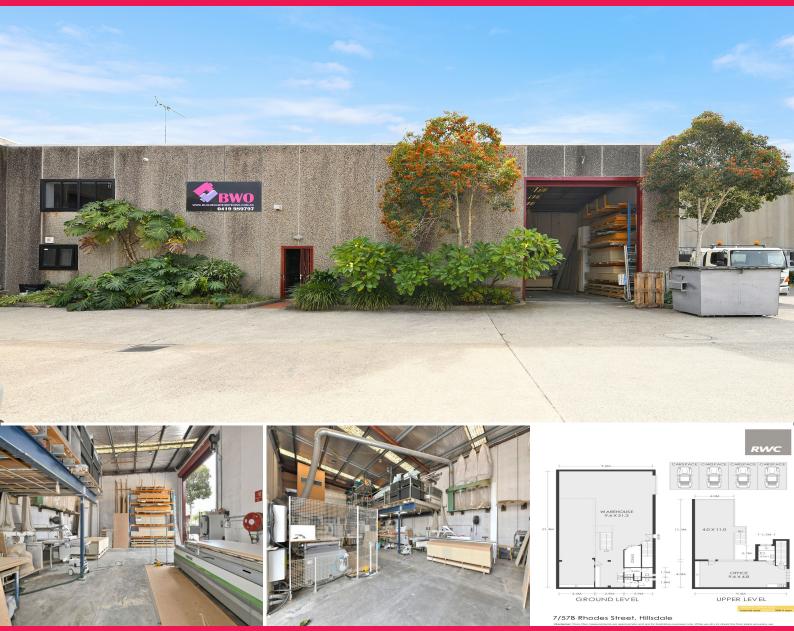

## 7/57b Rhodes Street, Hillsdale NSW 2036

## Modern High Clearance Warehouse & Mezzanine Office For Sale

Fantastic opportunity to purchase in a highly sought after industrial estate. Comprising high clearance warehouse, mezzanine office, additional warehouse mezzanine and exclusive parking. Perfect for an investor or owner occupier.

Key Features:

- ? 309sqm\* (205sqm\* warehouse + 52sqm\* mezzanine office + 52sqm\* parking)
- ? Three phase power
- ? Air-conditioning and full amenities
- ? Automatic high clearance roller door (height 4 .90m\*, width 3.50m\*)
- ? Four car spaces and visitor parking available
- ? E3 Productivity Support Zoning
- ? Well known modern in