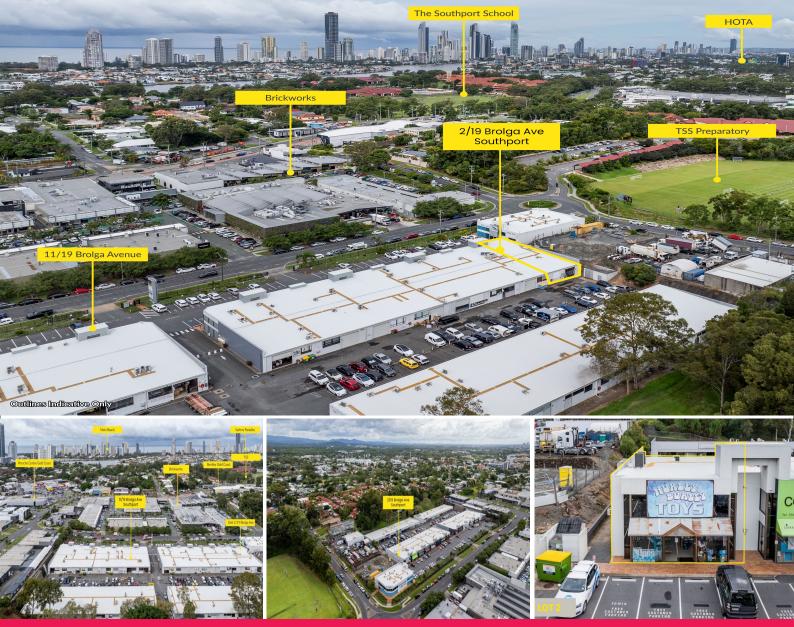

## TENANTED INVESTMENTS - PRIME LOCATION - WILL BE SOLD SEPARATELY

2/19 Brolga Avenue, Southport

Key Features Include:

- Net income Income \$84,188\* + Outgoings
- Current 5-year lease with 1 X 5 year option.
- Occupied by long-term tenant 'Hurley Burley Toys'
- Market rent review at the start of the 5-year option.
- Ferry Road precinct
- 296m?\* floor area
- Front and rear access
- Well presented showro

Showrooms/bulky Goods FOR SALE Auction - Wednesday 22nd May 2024 at 11AM 296sgm