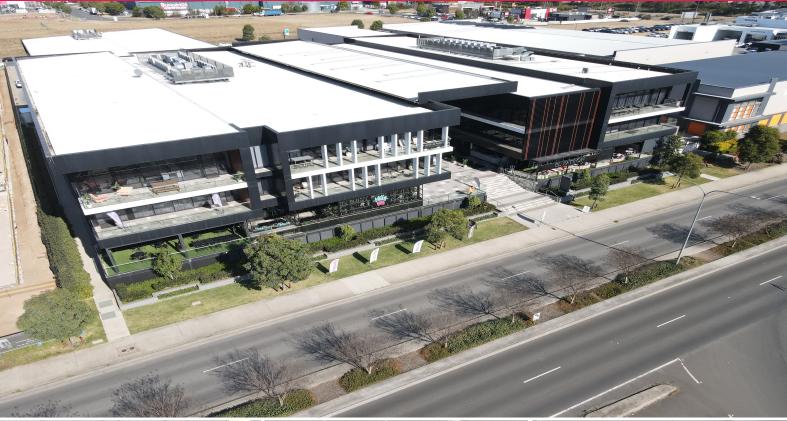

## 68m? Office Space available For Lease at The HUB

Strategically located in the heart of the Gregory Hills Business Park, offering excellent exposure to passing traffic on Gregory Hills Drive. Direct access is provided to all major Sydney road networks including the M5 and M7 Motorways with all essential services and public transport easily accessible from the subject property.

- ? Business suite totalling 68m?\*
- ? Kitchenette
- ? Excellent natural light and ducted air conditioning
- ? Secure building with lift and 24hr access
- ? Ideally suited to a range of professional and medical uses'
- ? One (1) car space
- ? Available now