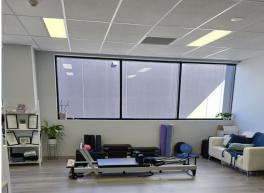

- ? Business suite totalling 68m?\*
- ? Kitchenette
- ? Excellent natural light and ducted air conditioning
- ? Secure building with lift and 24hr access
- ? Ideally suited to a range of professional and medical uses'
- ? One (1) car space
- ? Available now