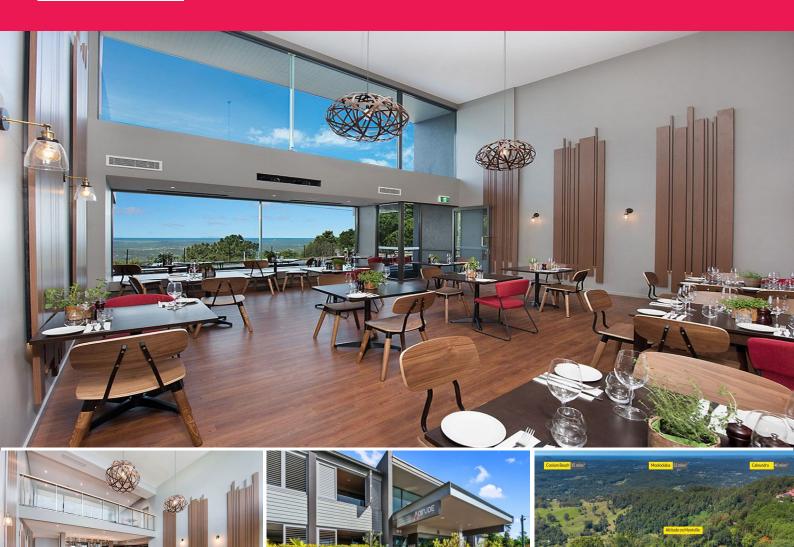

## Well Appointed Restaurant with Scenic Views - Sunshine Coast Hinterland

Tallon Pamenter and Alicia Pregnell from RWC Noosa & Sunshine Coast are pleased to present the Altitude on Montville Restaurant (strata property) for sale, located in the stunning hinterland and situated at 94-96 Main Street, Montville.

Built in 2016, Altitude on Montville offers the most modern luxury accommodation in Montville, it includes a total of 23 short-term holiday units, with the restaurant positioned at the entry on the ground floor.