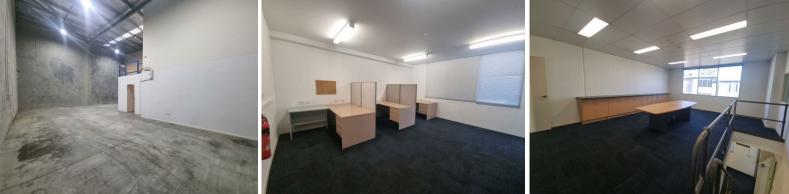

## **GREAT WAREHOUSE IN A POPULAR SOMERSBY COMPLEX**

This 224m2 warehouse and office space is available for lease in the Somersby Industrial estate

Features include a 44m2 air-conditioned mezzanine office with good natural light, perfect for boardroom meetings or training

There is a reception area/workstations on the ground floor, also air-conditioned and includes a kitchenette.

The warehouse has high clearance with an automatic roller door, 3-phase power, and a storage mezzanine.

Amenities include a unisex shower, toilet with disabled access.

Other features: LED lighting, bollards and alarm system all in a secure complex with electric gates for after hours.

Disclaimer: All information contain Industrial FOR LEASE \$33,600 Net Per Annum + GST 224sgm