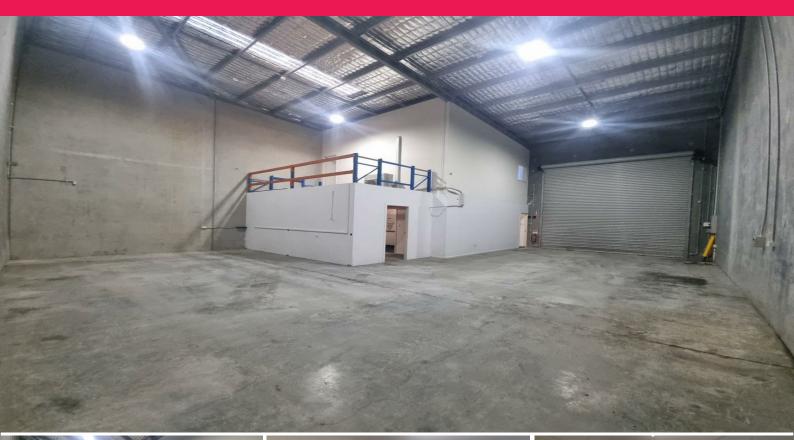

## **GREAT WAREHOUSE IN A POPULAR SOMERSBY COMPLEX**

This 224m2 warehouse and office space is available for lease in the Somersby Industrial estate

Features include a 44m2 air-conditioned mezzanine office with good natural light, perfect for boardroom meetings or training

There is a reception area/workstations on the ground floor, also air-conditioned and includes a kitchenette.

The warehouse has high clearance with an automatic roller door, 3-phase power, and a storage mezzanine.

Amenities include a unisex shower, toilet with disabled access.

Other features: LED lighting, bollards and alarm system all in a secure complex with electric gates for after hours.

Disclaimer: All information contain Industrial FOR LEASE \$33,600 Net Per Annum + GST 224sgm