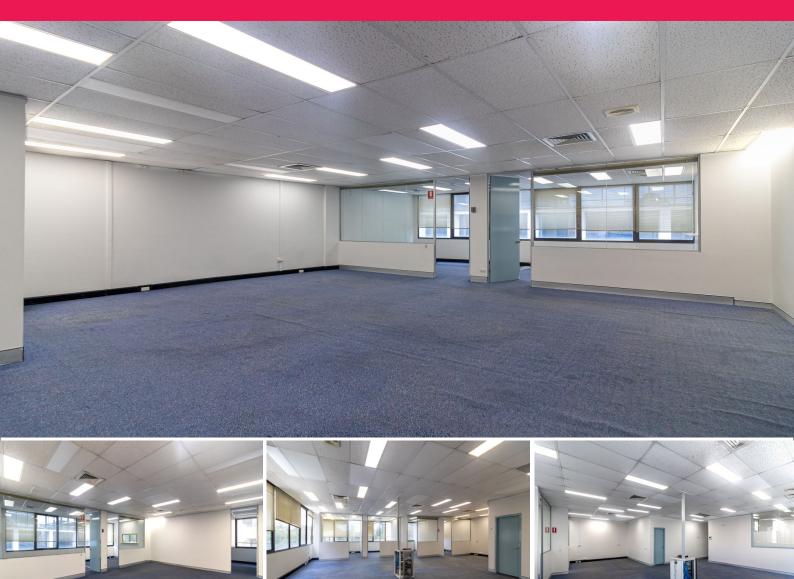

## Part/Whole Level In The Heart Of Financial District

Positioned in close proximity to Parramatta Ferry Wharf and Parramatta Railway Station, this office space is centrally situated in the Parramatta CBD, In a highly sought after location within the Financial District. The premises offers a great opportunity to position your business in an affordable premises whilst still benefiting from the riverfront tranquility, surrounding amenities and services including cafes, restaurants, retail and reputable tenants.

Offices

FOR LEASE

From \$200 + GST/sqm Gross - Cost Effective Rental

Key Features Include:

? Up to four (4) allocated basement car spaces

? Male & Female toilet amenities

? Short Distance To public transport